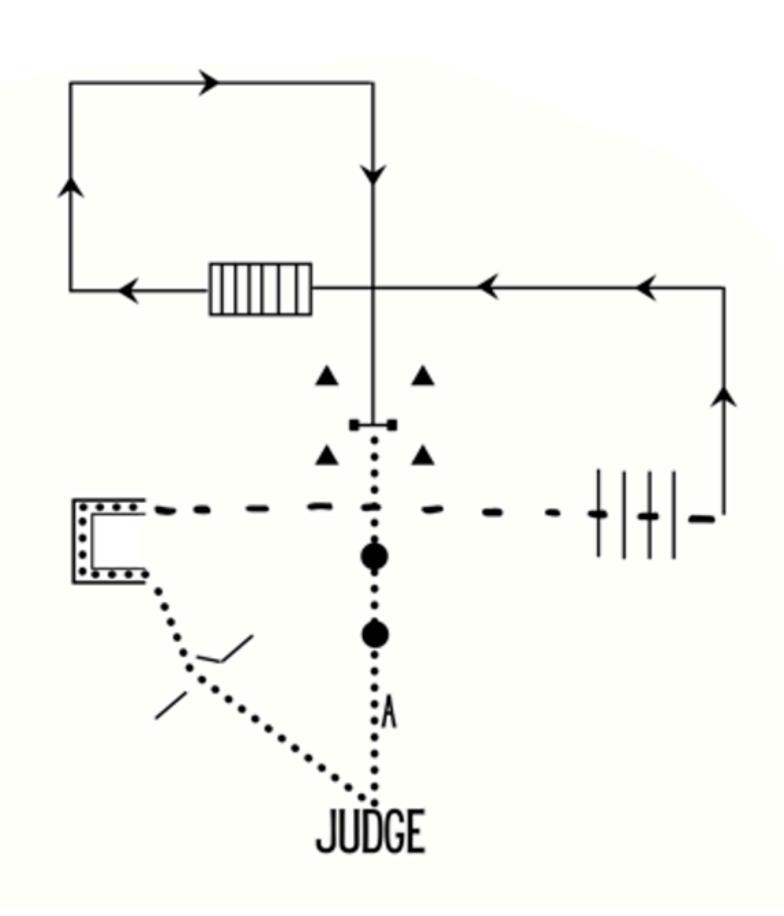

# BUSHMAN'S CARNIVAL

| Walk to gate, open, pass through and close |  |
|--------------------------------------------|--|
| Walk through 'C' rails. Trot over rails.   |  |
| Canter to bridge. Stop                     |  |
| Walk over bridge                           |  |
| Canter and stop in square.                 |  |
| Walk to drum, carry object to second drum  |  |
| Walk to A dismount, leaqd horse to Judge   |  |
| Overall appearance and impression          |  |