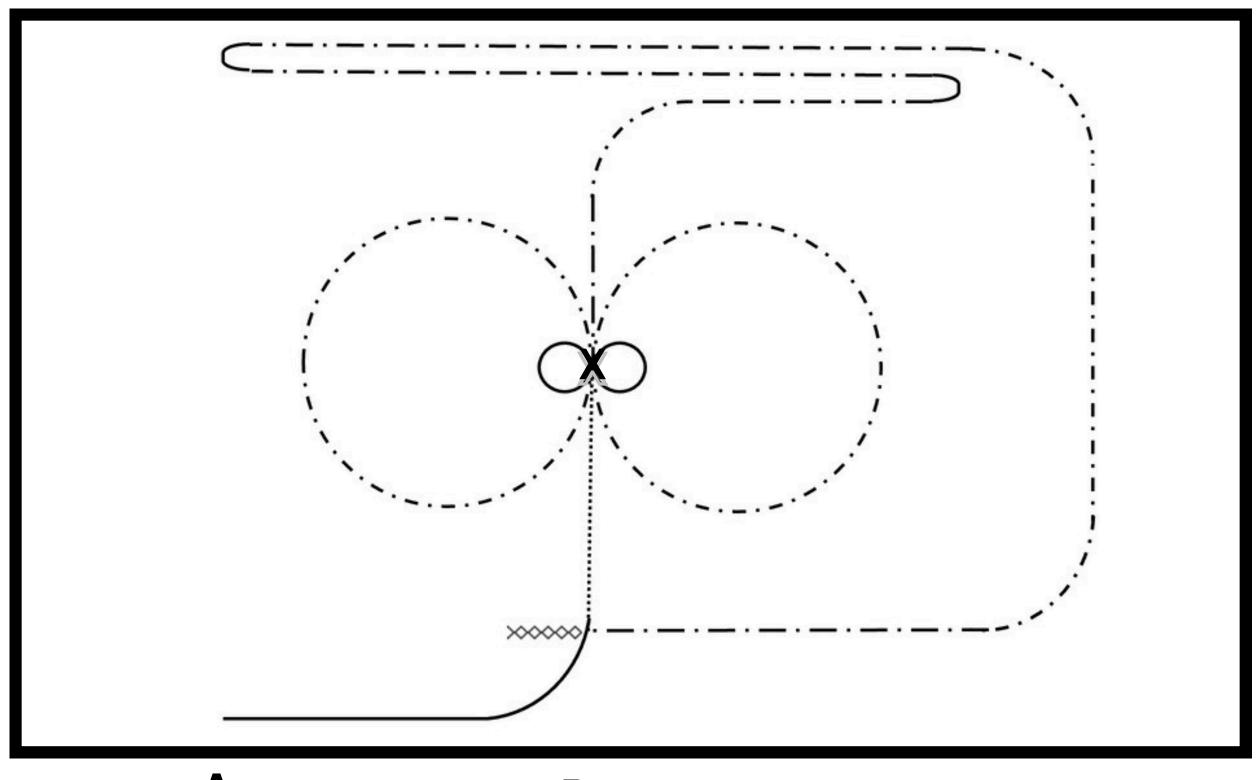

#### JUVENILE & ROOKIE 2024

BUSHIMAN'S CARNIVAL

D

| A                                 | В                            |                                   |
|-----------------------------------|------------------------------|-----------------------------------|
| Acknowledge Jud<br>(centre). Stop | lge at A. Walk to B. Trot to | X                                 |
| 360 degree spin t                 | o the right                  |                                   |
| 360 degree spir                   | ı to the left                |                                   |
| From X, canter a                  | a large circle to the right  | t on the correct lead             |
| At X, do a simple correct lead    | e change and canter a la     | arger circle to the left on the   |
| At X, do a simple                 | e change and canter to       | C on the right lead, Stop         |
| Do a rollback to                  | the left and canter to D     | on the left lead, Stop            |
| Do a rollback to                  | the right and canter on      | the right lead all the way past B |
| Stop, settle you                  | r horse, back your horse     | e to the centre line. Stop        |
| Turn and face the rein            | ne judge, and leave the      | arena on a loose                  |