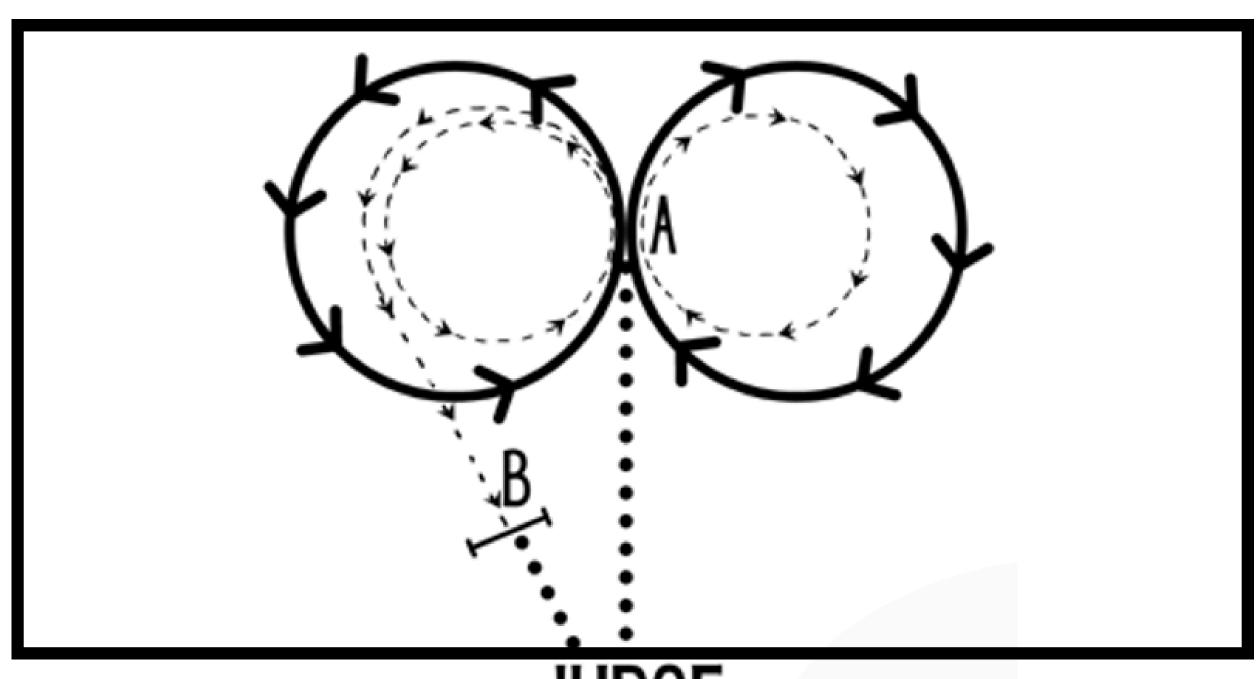

# BUSHMAN'S CARNIVAL

JUDGE

| Trot circle left               |  |
|--------------------------------|--|
| Canter circle left             |  |
| Stop at A                      |  |
| Trot circle right              |  |
| Canter circle right            |  |
| Stop at A                      |  |
| Trot circle left to B and stop |  |
| Walk to Judge                  |  |