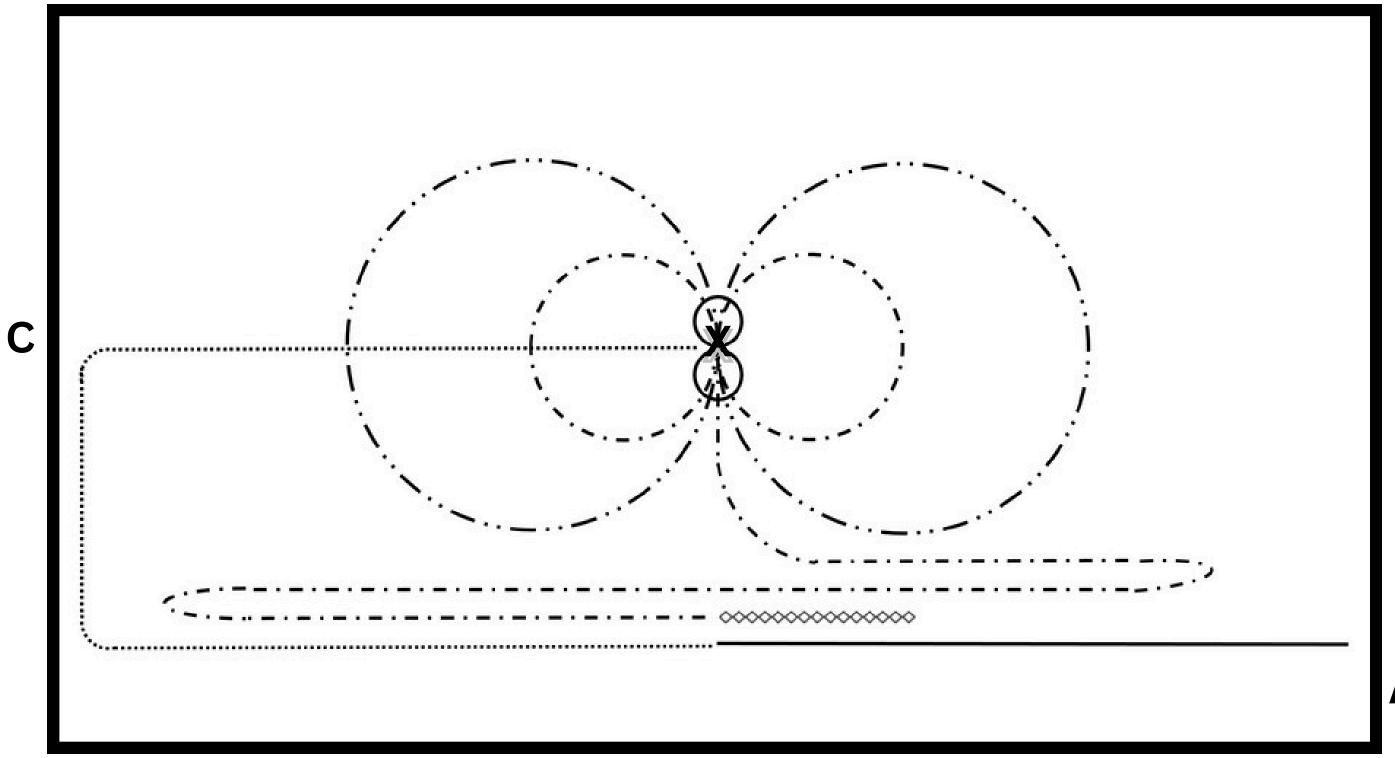

### BUSHMAN'S CARNIVAL

|                                          | В                                                | D                          |
|------------------------------------------|--------------------------------------------------|----------------------------|
| At A, stand and crac                     | ck whip 3 times. Then walk to                    | B on loose rein            |
| At B trot with a degre                   | ee of collection to C turning d                  | own centre line to X stop  |
| 1 spins to the left                      |                                                  |                            |
| 1 and 1/4 spin to the                    | e right                                          |                            |
| Canter small slow ci                     | ircle to the right through X C                   | anter large fast circle to |
| At X Flying Change                       |                                                  |                            |
| Canter large fast cir                    | cle to the left. Canter Slow s<br>gh centre to D | small circle to the left   |
| Stop at D & without                      | hesitation rollback to the rig                   | ght                        |
| Canter to E stop and                     | d rollback to the left                           |                            |
| Canter past B, stop, arena on loose rein | , settle and back up to B. Ack                   | knowledge Judge and lea    |
| Overall appearance                       | and impression                                   |                            |